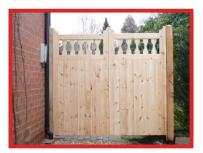

## Wooden Gates

All of our wide range gates, including garden gates, single gates, archway gates, double gates, and electric (automated) gates are handmade to order and are available in a variety of finishes. If you don't have a design for what type of gates you require we will be pleased to quote for your specific requirements.

We can also quote for insurance repairs.

- Drive & Driveway gates
- Side gates
- Large span gates
- Electric (automated) gates
- Commercial or domestic