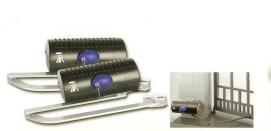

### Lux 2B Kit

Heavy duty hydraulic motors with locking in open & closed positions

- 3500mm max gate leaf width (2000mm for model shown above)
- 300kgs max leaf weight
- •Operation time to 90° approx 17 seconds on model shown • Max 500 operations per 24 hrs
- Variety of LUX motors available:
- Slowdown
- Non locking
- No physical stops required

#### Kit contains:

- 2 x Lux 2B rams
- 1 x Rigel control panel
- 1 x Clonix receiver
- 2 x Mitto 2 transmitters - 1 x Pair C130 photocells
- 1 x Antenna