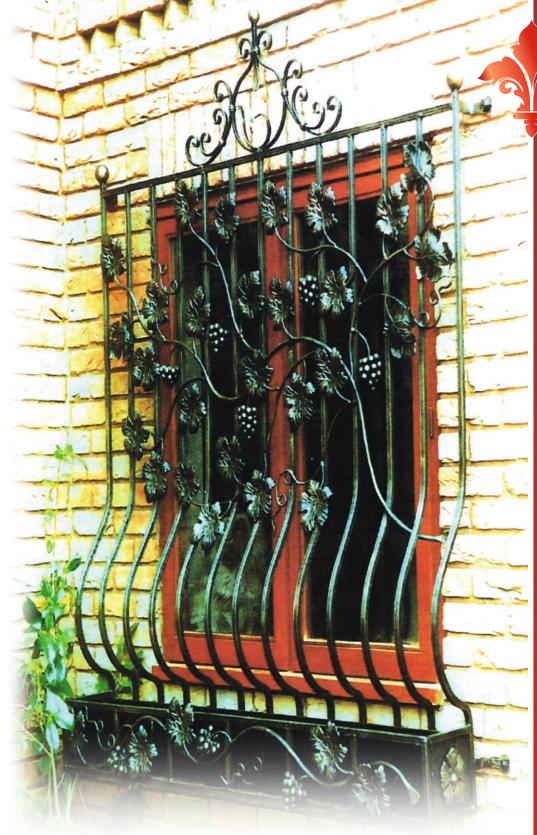

## Security

All of our wide range iron security doors, grilles and railings are handmade to order and are available in a variety of finishes. If you don't have a design for what type of railings you require we will be pleased to quote for your specific requirements.

We can also quote for insurance repairs.

- Security Doors
- Security Railings
- Window Grilles
- Commercial or domestic

## Security Doors and Window Grilles.

I ironage Designs manufacture and supply security doors and window grilles for both private and commercial use. If you have a design that you would like us to look at we would be more than happy to view your drawings or sketches and provide you with a competitive quotation and realistic time scale for completion.