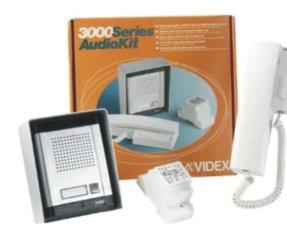

## Intercom Systems

### Entry Kit 3K1S

Intercom call system from gate or door station to handset in home or office, access granted from push button on the telephone handset.

- Complete one to one communication system
- Clear audio quality
- Multiple call button versions
- Additional telephone handsets, extension sounders can be wired in parallel

## Intercom Systems

Ironage Designs

ronage Designs offer a variety of high quality intercom solutions for new and existing drive gates and areas requiring a secured environment. We offer a free comprehensive onsite survey to help determine the best option for your type of gate and budget. We only fit the highest quality systems from a carefully selected handful of manufactures to ensure that your installation will last and continue to run for many years.