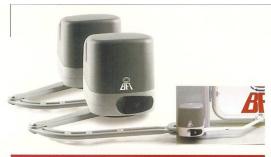

## Gate Automation

Unlike many other supplies we supply the FULL automation kits.

No need to buy anything else, you will receive a complete kit for immediate install.

- Heavy duty hydraulic motors with locking in open & closed positions
- 3500mm max gate leaf width (2000mm for model shown above) • 300kgs max leaf weight
- Operation time to 90° approx 17 seconds on model shown • Max 500 operations per 24 hrs
- Variety of LUX motors available:
- Slowdown
- Non locking
- No physical stops required

#### Kit contains:

- 2 x Lux 2B rams
- 1 x Rigel control panel
- 1 x Clonix receiver
- 1 x Antenna
- 2 x Mitto 2 transmitters
- 1 x Pair C130 photocells

- 2 x Mitto 2 transmitters

- 1 x Pair C130 photocells