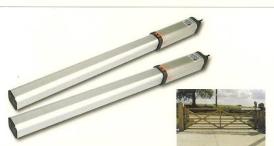

## Lux GV Kit

- Heavy duty reversible hydraulic motor
- 3500mm max gate leaf width
- 300kgs max leaf weight • Operation time to 90° approx 28 seconds
- Max 500 operations per 24 hrs
- Lock required

#### Kit contains:

- 2 x Lux GV Rams
- 1 x Rigel control panel - 1 x Clonix receiver
- 2 x Mitto 2 transmitters - 1 x Pair C130 photocells - 1 x Antenna