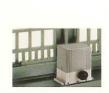

## P4.5 Kit / P7 Kit

Heavy duty hydraulic motors for commercial and industrial use.

- P4.5 4500mm max gate leaf width
- P7 7000mm max gate leaf width • 500kgs max leaf weight
- P4.5 Operation time to 90° approx 30 sec
- P7 Operation time to 90° approx 45 sec
- Max 500 operations per 24 hrs
- Electric lock required
- Slow down on closing phase

#### P4.5 Kit contains:

- 1 x P4.5 motor
- 1 x Rigel control panel
- 1 x Intric receiver
- 2 x Mitto 2 transmitters
- 1 x Pair C130 photocells
- 1 x Antenna

## P7 Kit contains:

- 1 x P7 motor
- 1 x Rigel control panel
- 1 x Intric receiver - 2 x Mitto 2 transmitters
- 1 x Pair C130 photocells
- 1 x Antenna