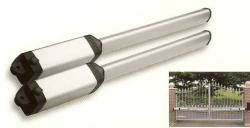

## Lux GV Kit

- Heavy duty reversible hydraulic motor
- 3500mm max gate leaf width
- 300kgs max leaf weight • Operation time to 90° approx 28 seconds
- Max 500 operations per 24 hrs
- Lock required

#### Kit contains:

- 2 x Lux GV Rams
- 1 x Rigel control panel - 1 x Clonix receiver
- 2 x Mitto 2 transmitters - 1 x Pair C130 photocells - 1 x Antenna