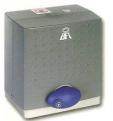

### Lux 2B Kit

Heavy duty hydraulic motors with locking in open & closed positions

- 3500mm max gate leaf width (2000mm for model shown above)
- 300kgs max leaf weight
- •Operation time to 90° approx 17 seconds on model shown • Max 500 operations per 24 hrs
- Variety of LUX motors available:
- Slowdown
- Non locking
- No physical stops required

#### Kit contains:

- 2 x Lux 2B rams
- 1 x Rigel control panel
- 1 x Clonix receiver
- 2 x Mitto 2 transmitters - 1 x Pair C130 photocells
- 1 x Antenna