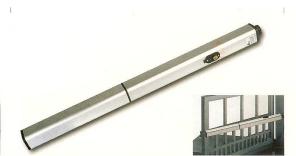

#### Phobos L Kit 240V / Phobos BTL Kit 24V

Either 240V or 24V low voltage electro-mechanical gate mounted motors suitable for residential use

- Locking motors
- •3000mm max gate leaf width (5000mm with a lock)
- 250kgs max leaf weight
- Operation time to 90° approx 20 seconds
- Max 60 operations per 24 hrs
- Slowdown available on 24V Kit
- No physical gates stops required on 24V Kit
   Phobos L Kit 240V contains:
   Phobos BTL Kit 24V contains:

#### Phobos L Kit 240V contains: - 2 x Phobos 240V motors

- 2 x Phobos 240V motors - 1 x Altair control panel with

2 x Mitto 2 transmitters

- 1 x Pair C130 photocells

- built in receiver
  - with built in receiver - 2 x Mitto 2 transmitters
    - 1 x Pair C130 photocells

- 1 x Libra MAR control panel

- 2 x Phobos 24V motors