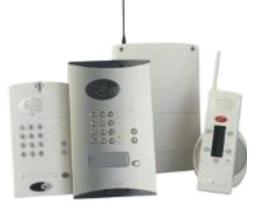

### Entry Kit 3K1S

Intercom call system from gate or door station to handset in home or office, access granted from push button on the telephone handset.

- Complete one to one communication system
- Clear audio quality
- Multiple call button versions
- Additional telephone handsets, extension sounders can be wired in parallel

### Diatem wireless single button intercom

Radio intercom 1 station system with a maximum range of 400m variable. Hard wired from gate/door panel to external control box, radio linked to telephone handset.