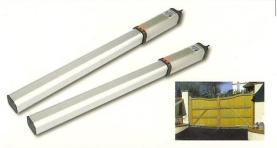

### Lux 2B Kit

Heavy duty hydraulic motors with locking in open & closed positions

- 3500mm max gate leaf width (2000mm for model shown above)
- 300kgs max leaf weight
- •Operation time to 90° approx 17 seconds on model shown • Max 500 operations per 24 hrs
- Variety of LUX motors available:
- Slowdown
- Non locking
- No physical stops required

#### Kit contains:

- 2 x Lux 2B rams
- 1 x Rigel control panel
- 1 x Clonix receiver
- 2 x Mitto 2 transmitters - 1 x Pair C130 photocells
- 1 x Antenna