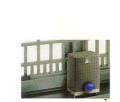

## Lux GV Kit

- Heavy duty reversible hydraulic motor
- 3500mm max gate leaf width
- 300kgs max leaf weight • Operation time to 90° approx 28 seconds
- Max 500 operations per 24 hrs
- Lock required

#### Kit contains:

- 2 x Lux GV Rams
- 1 x Rigel control panel - 1 x Clonix receiver
- 2 x Mitto 2 transmitters - 1 x Pair C130 photocells - 1 x Antenna