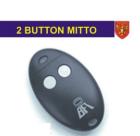

#### Kit contains:

- 2 x Lux 2B rams
- 1 x Rigel control panel
- 1 x Clonix receiver
- 2 x Mitto 2 transmitters - 1 x Pair C130 photocells
- 1 x Antenna

#### Kit contains:

- 2 x Lux GV Rams
- 1 x Rigel control panel - 1 x Clonix receiver
- 2 x Mitto 2 transmitters - 1 x Pair C130 photocells - 1 x Antenna

### Kit contains:

- 1 x ICARO motor - 1 x Pair C130 photocells
- 1 x Leo Internal control panel 1 x Antenna - 4m toothed rack of your
- 1 x Clonix receiver\*
- 2 x Mitto 2 transmitters choice

\*Clonix receiver required if application requires more than 64 transmitters.

#### P4.5 Kit contains:

- 1 x P4.5 motor
- 1 x Rigel control panel
- 1 x Intric receiver
- 2 x Mitto 2 transmitters
- 1 x Pair C130 photocells
- 1 x Antenna

## P7 Kit contains:

- 1 x P7 motor
- 1 x Rigel control panel
- 1 x Intric receiver - 2 x Mitto 2 transmitters
- 1 x Pair C130 photocells
- 1 x Antenna

#### Kit contains:

- 1 x Diemos sliding gate motor - 1 x Pair C130 photocells
  - 4m toothed rack of your
- 1 x internal control panel - 1 x Clonix receiver\* - 2 x Mitto 2 transmitters
- \*Clonix receiver not required on 24V model.
- 1 x Antenna
- choice
- 2 x Mitto 2 transmitters

#### Kit contains:

- 1 x LEM sliding gate motor - 1 x Pair C130 photocells
- 1 x Mizar internal control panel 1 x Antenna - 4m toothed rack of your

01538 384623 Ironage Designs www.ironagedesigns.co.uk

- 1 x Intric receiver

### Igea Kit 240V contains:

- 2 x Igea 240V motors
   1 x Altair control panel with
- built in receiver
- 2 x Mitto 2 transmitters
- 1 x Pair C130 photocells
- 1 x Antenna

#### Igea BT Kit 24V contains:

- 2 x Igea 24V motors
   1 x Libra MAR control panel
- with built in receiver
- 2 x Mitto 2 transmitters
- 1 x Pair C130 photocells
- 1 x Antenna

#### Phobos L Kit 240V contains: - 2 x Phobos 240V motors

- 2 x Phobos 240V motors - 1 x Altair control panel with

2 x Mitto 2 transmitters

- 1 x Pair C130 photocells

- built in receiver
  - with built in receiver - 2 x Mitto 2 transmitters
    - 1 x Pair C130 photocells

#### VIRGO Kit 24V contains: - 1 Master motor with built in control panel and receiver

- 2 x Mitto 2 transmitters
  - 1 x Pair C130 photocells
  - 1 x Flashing light with antenna

#### Kit contains:

- 2 x ORO motors
- 1 x Rigel control panel
- 1 x Clonix receiver
- 2 x Mitto 2 transmitters
   1 x Pair C130 photocells
   1 x Antenna
- Ironage Designs