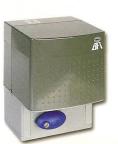

## Gate Automation

Unlike many other supplies we supply the FULL automation kits. No need to buy anything else, you will receive a complete kit for immediate install.

## KIT GUIDE

### Lux 2B Kit

Heavy duty hydraulic motors with locking in open & closed positions

- 3500mm max gate leaf width (2000mm for model shown above)
- 300kgs max leaf weight
- •Operation time to 90° approx 17 seconds on model shown • Max 500 operations per 24 hrs
- Variety of LUX motors available:
- Slowdown
- Non locking
- No physical stops required

#### Kit contains:

- 2 x Lux 2B rams
- 1 x Rigel control panel
- 1 x Clonix receiver
- 2 x Mitto 2 transmitters - 1 x Pair C130 photocells
- 1 x Antenna