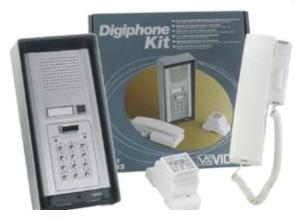

### **Digiphone DK1S**

Intercom call system with digital code-lock from gate or door station to handset in home or office, access granted from push button on the telephone handset.

- Complete one to one communication system, with the addition of digital code lock module
- Clear audio quality, precise digital code lock system
- Multiple call button versions
- Additional telephone handsets, extension sounders can be wired in parallel